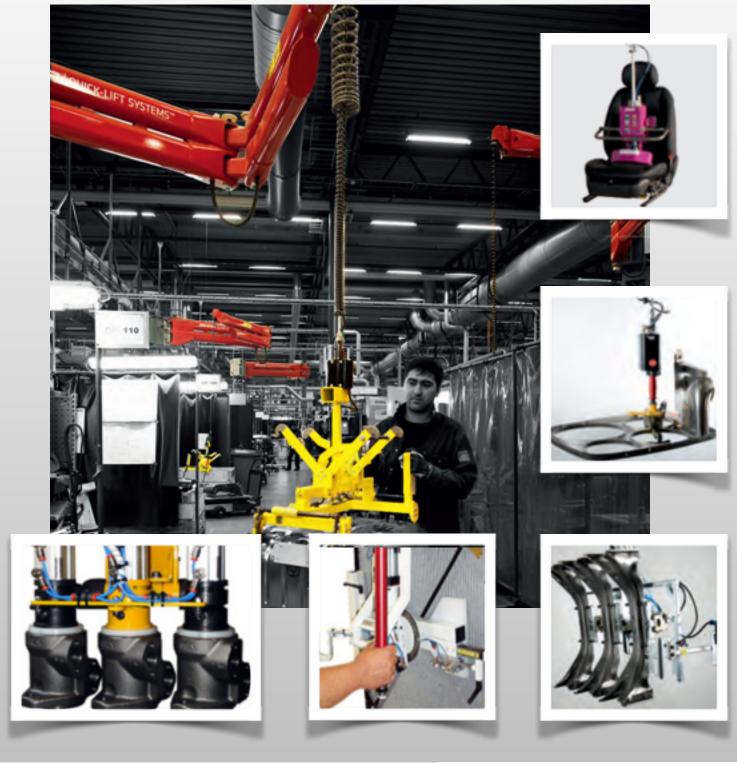

## **Customized Grippers**

Capacities up to 300 kg

# Customized Grippers Capacities up to 300 kg

## There is a Custom Solution for you...

The lifting and handling of loads in working situations must run smoothly. With Quick-Lift System™ you can easily adapt lifting solutions after the conditions of your company, thanks to our built-in functionalities.

Our design team will develop a custom handle solution that when integrated with the Quick-Lift System<sup>TM</sup>, it meets the highest standards of ergonomics, working environment, safety and efficiency.

No mater what type of object you are trying to lift, a custom gripper can be designed through one of several different types of lifting methods.

### **Lifting Object**

Crates | Materials | Automotive | Glass | Cardboard | Food Machine Parts | Pallets | Sheet Metal | Coils

#### **Lifting Methods**

Magnet | Vacuum | Clamping | Expander | Scissors | Hook

visit www.BINARUSA.com for more details

Kundel Industries
1510 Ridge Road • Vienna Center • OH 44473 PH
330-259 9009 • FAX 330-259 9001
e-mail sales@binarusa.com • www.binarusa.com
2015-07-30 eng 1.01-US • www.binar.se