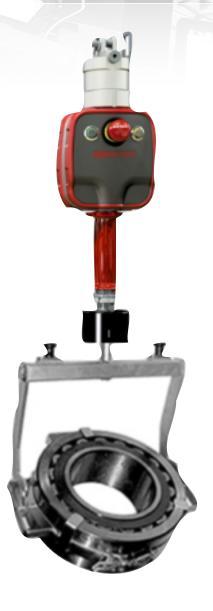

Our design team will develop a custom handle solution that when integrated with the Quick-Lift System<sup>TM</sup>, it meets the highest standards of ergonomics, working environment, safety and efficiency.

No mater what type of object you are trying to lift, a custom gripper can be designed through one of several different types of lifting methods.

#### **Lifting Methods**

Magnet | Vacuum | Clamping | Expander | Scissors | Hook

visit www.BINARUSA.com for more details

Kundel Industries
1510 Ridge Road • Vienna Center • OH 44473 PH
330-259 9009 • FAX 330-259 9001
e-mail sales@binarusa.com • www.binarusa.com
2015-07-30 eng 1.01-US • www.binar.se