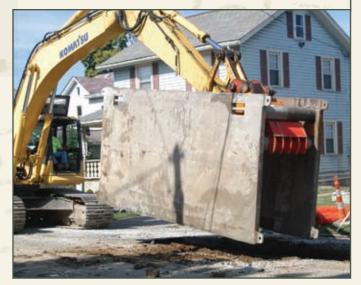

## **WORK SAFER**

With the Titan Grabber: moving, setting and positioning of a trench box has never been easier or safer. The quick disconnect system will keep your job moving. If production time is a concern on your job, the Titan Grabber is the solution. No more chains, no more risking injury to 2 to 3 workers or fighting to position the trench box. Excavate the trench to grade, connect the Titan Grabber to your excavator and get back to work.

## TITAN GRABBER - Quickly and Easly INSERT ~ ROLL ~ LIFT and SET

Grab the trench box by simply inserting and rotating the Grabber in-between the back two spreaders, then lift the Box and insert it into the trench. Safely stack boxes for deeper trenches! No helpers are needed.