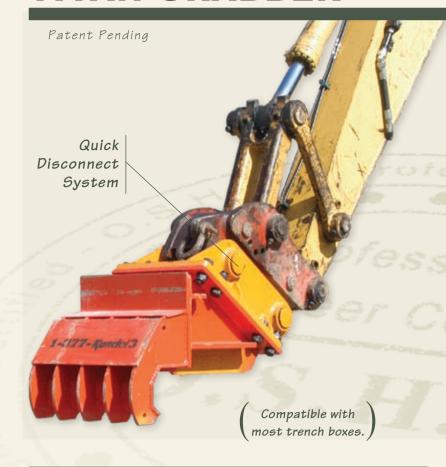

## **WORK SAFER**

With the Titan Grabber: moving, setting and positioning of a trench box has never been easier or safer. The quick disconnect system will keep your job moving. If production time is a concern on your job, the Titan Grabber is the solution. No more chains, no more risking injury to 2 to 3 workers or fighting to position the trench box. Excavate the trench to grade, connect the Titan Grabber to your excavator and get back to work.

## TITAN GRABBER - Quickly and Easly INSERT ~ ROLL ~ LIFT and SET

Grab the trench box by simply inserting and rotating the Grabber in-between the back two spreaders, then lift the Box and insert it into the trench. Safely stack boxes for deeper trenches! No helpers are needed.