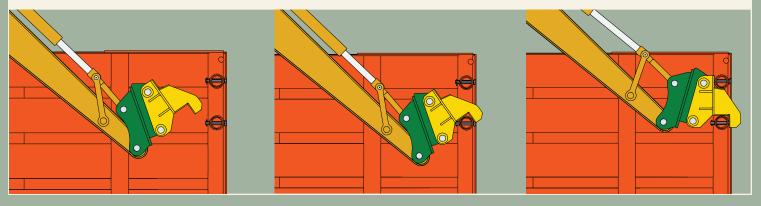

## TITAN GRABBER - Quickly and Easly INSERT ~ ROLL ~ LIFT and SET

Grab the trench box by simply inserting and rotating the Grabber in-between the back two spreaders, then lift the Box and insert it into the trench. Safely stack boxes for deeper trenches! No helpers are needed.