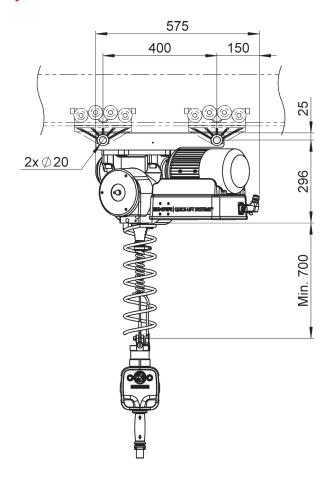

## QL R 200i

| TECHNICAL DATA QL R 300i |                                                                                                                                                                                              |
|--------------------------|----------------------------------------------------------------------------------------------------------------------------------------------------------------------------------------------|
| Lifting capacity         | Max 300 kg                                                                                                                                                                                   |
| Lift motor               | Stepless servo-controlled asynchronous motor                                                                                                                                                 |
| Weight                   | 43 kg                                                                                                                                                                                        |
| Manoeuvring              | Manoeuvring is done by using a patented manoeuv-<br>ring handle or balancing mode. Both options sense<br>the operator's hand/arm movement and give a very<br>exact and smooth speed control. |
|                          | Only a force equivalent to 20 gram is needed to engage the up/down motion. When the operator let go of the handle or object, the up/down motion is immediately stopped.                      |
| Power supply             | 230V, 50-60 Hz, 1-phase with ground protection, 10A                                                                                                                                          |
| Stroke length            | 2,7 meter                                                                                                                                                                                    |
| Suspension               | The QL R 300 <i>i</i> can be mounted in the most common rail systems. Existing rail systems can often be used.                                                                               |
| Gripping device          | Grippers are designed to fit customer's need.<br>Intelligent I/O signals are available for optimum<br>functionality.                                                                         |