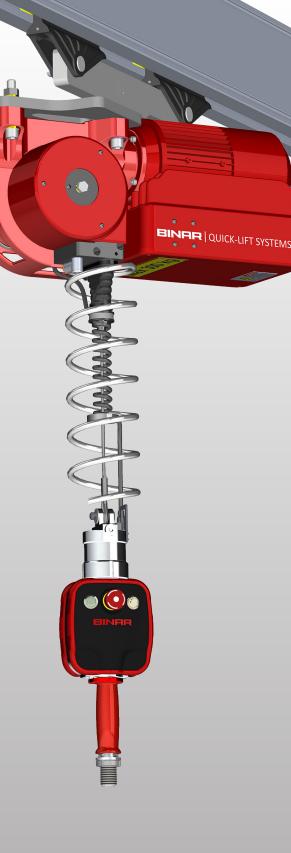

Quick-Lift Rail

QL R 200i

Intelligent lifting device which meets the highest standards of ergonomics, working environment, safety and efficiency.

Unique integrated mechanical, electrical, pneumatic swivel enables continuous rotation of gripper.

Easy to use, thanks to outstanding responsiveness, regardless of load weight.

Exceptional safety is achieved using our intelligent control systems.

High cost efficiency through low power consumption, high reliability and long durability.

## QL R 200i

| TECHNICAL DATA QL R 300i |                                                                                                                                                                                              |
|--------------------------|----------------------------------------------------------------------------------------------------------------------------------------------------------------------------------------------|
| Lifting capacity         | Max 300 kg                                                                                                                                                                                   |
| Lift motor               | Stepless servo-controlled asynchronous motor                                                                                                                                                 |
| Weight                   | 43 kg                                                                                                                                                                                        |
| Manoeuvring              | Manoeuvring is done by using a patented manoeuv-<br>ring handle or balancing mode. Both options sense<br>the operator's hand/arm movement and give a very<br>exact and smooth speed control. |
|                          | Only a force equivalent to 20 gram is needed to engage the up/down motion. When the operator let go of the handle or object, the up/down motion is immediately stopped.                      |
| Power supply             | 230V, 50-60 Hz, 1-phase with ground protection, 10A                                                                                                                                          |
| Stroke length            | 2,7 meter                                                                                                                                                                                    |
| Suspension               | The QL R 300 <i>i</i> can be mounted in the most common rail systems. Existing rail systems can often be used.                                                                               |
| Gripping device          | Grippers are designed to fit customer's need.<br>Intelligent I/O signals are available for optimum<br>functionality.                                                                         |