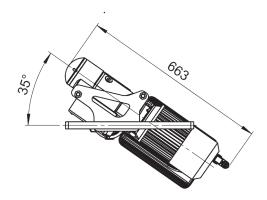

## QL R 200i

| TECHNICAL DATA QL R 300i |                                                                                                                                                                                              |
|--------------------------|----------------------------------------------------------------------------------------------------------------------------------------------------------------------------------------------|
| Lifting capacity         | Max 300 kg                                                                                                                                                                                   |
| Lift motor               | Stepless servo-controlled asynchronous motor                                                                                                                                                 |
| Weight                   | 43 kg                                                                                                                                                                                        |
| Manoeuvring              | Manoeuvring is done by using a patented manoeuv-<br>ring handle or balancing mode. Both options sense<br>the operator's hand/arm movement and give a very<br>exact and smooth speed control. |
|                          | Only a force equivalent to 20 gram is needed to engage the up/down motion. When the operator let go of the handle or object, the up/down motion is immediately stopped.                      |
| Power supply             | 230V, 50-60 Hz, 1-phase with ground protection, 10A                                                                                                                                          |
| Stroke length            | 2,7 meter                                                                                                                                                                                    |
| Suspension               | The QL R 300 <i>i</i> can be mounted in the most common rail systems. Existing rail systems can often be used.                                                                               |
| Gripping device          | Grippers are designed to fit customer's need.<br>Intelligent I/O signals are available for optimum<br>functionality.                                                                         |