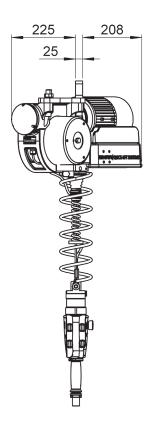

## QL R 200i

| TECHNICAL DATA QL R 300i |                                                                                                                                                                                              |
|--------------------------|----------------------------------------------------------------------------------------------------------------------------------------------------------------------------------------------|
| Lifting capacity         | Max 300 kg                                                                                                                                                                                   |
| Lift motor               | Stepless servo-controlled asynchronous motor                                                                                                                                                 |
| Weight                   | 43 kg                                                                                                                                                                                        |
| Manoeuvring              | Manoeuvring is done by using a patented manoeuv-<br>ring handle or balancing mode. Both options sense<br>the operator's hand/arm movement and give a very<br>exact and smooth speed control. |
|                          | Only a force equivalent to 20 gram is needed to engage the up/down motion. When the operator let go of the handle or object, the up/down motion is immediately stopped.                      |
| Power supply             | 230V, 50-60 Hz, 1-phase with ground protection, 10A                                                                                                                                          |
| Stroke length            | 2,7 meter                                                                                                                                                                                    |
| Suspension               | The QL R 300 <i>i</i> can be mounted in the most common rail systems. Existing rail systems can often be used.                                                                               |
| Gripping device          | Grippers are designed to fit customer's need.<br>Intelligent I/O signals are available for optimum<br>functionality.                                                                         |