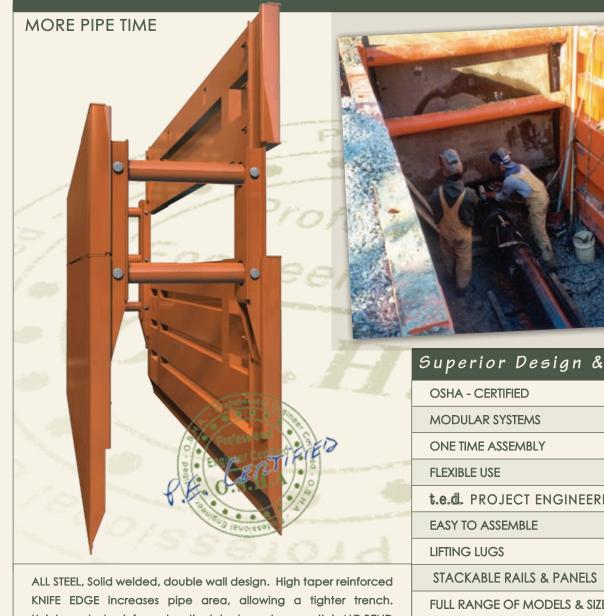

MORE PIPE TIME

#### SIDE PANELS

are made from the standard Titan side wall panels with the endtube designed to accept a vertical Rail Section or a steel beam to hold the sides apart. An extensive selection of side panels exists to match any job requirement.

#### RAILS

A range of rail sizes and lengths with different configurations is offered, including standard steel beams.