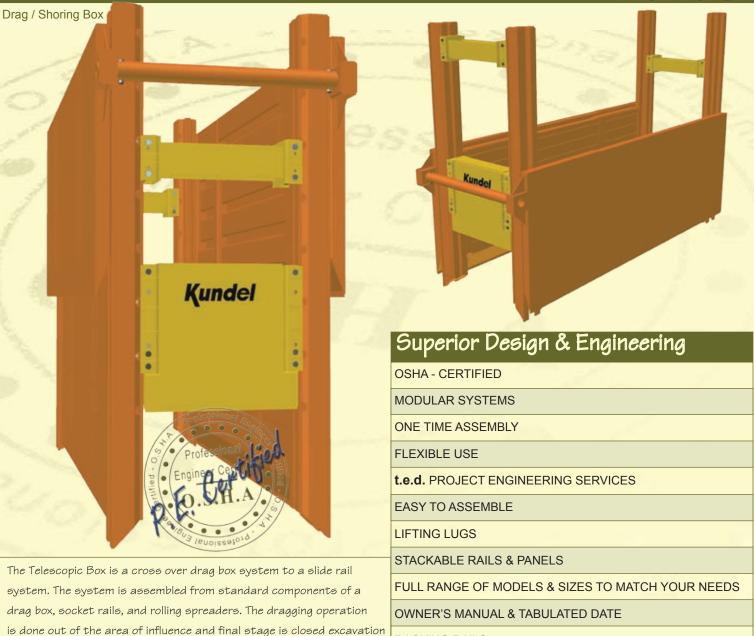

### Drive Panels

time of reassembly!

are made from the standard Titan Side Wall Panels with the ends designed to accept a vertical Rail Section. An extensive selection of Drive panes exists to match any job requirement.

#### Rails

A Range of rail sizes and lengths with different configuration are available. The socket rail fits over a standard drag box socket then pined allowing the rail to slide. The rail can be used as a slide rail, big clear, or in a tandem bay big pit application. Options include clamped on spreader ockets or rolling spreaders.

### **Rolling Spreaders**

Different lengths and configurations are availably. The independent rolling spreaders make making adjustments to pipe clearance a synch.